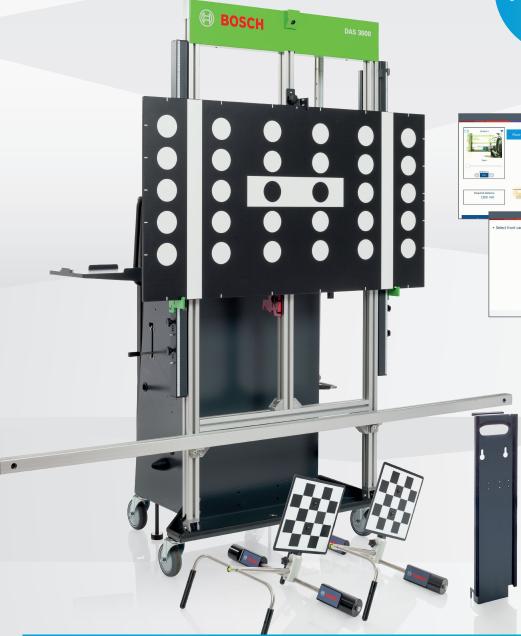

# **DAS 3000**

# FACELIFT

- New positioning software for more efficient processes and intuitive operation
- New wheel clamps for attachment in seconds and maximum accuracy
- New bumper plate for precise distance measurement to the bumper
- ▶ Printout which documents the correct alignment of the calibration device

## **New positioning software:**

- ► Revised navigation including user instructions and user friendly screen displays
- ► Visualization of the current position as well as the target position by graphical animations
- ► In addition, digital values like distance, yaw angle and lateral displacement are displayed

#### Your benefits:

- ► Intuitive user interface for computer-aided alignment to the vehicle
- ► Optimised alignment process
- ➤ Simplified process when two-point front camera calibration is required
- ► Improved distance measurement to the front wheel thanks to the new wheel clamps

## New wheel clamps:

- ▶ Robust frame with a socket for the attachment of the reference board and a circular spirit level for a perfect centring on the wheel
- ► Two holding arms for fixing to the upper part of the wheel
- ► Cross bar with sliding cylinder adjustable for accurate mounting on all wheel and tyre combinations
- ▶ The cylinder guarantees use even on extreme softline rims
- ► Supports rim sizes from 14" 24"

#### Your benefits:

- ► Attachment in seconds with maximum accuracy
- ► Wheels and rims are protected
- ▶ Suitable for different rim sizes and immediately ready to hand
- ➤ Storage and transport on the DAS 3000 trolley with attached reference board

# New bumper plate:

- ▶ Bumper plate for measuring the distance to the bumper is mounted on the front part of the calibration frame and offers a total height of 800 mm
- ► Bumper plate is covered with soft rubber elements to be positioned directly on the bumper or at the front of the vehicle
- $\blacktriangleright$  Bumper plate is stored on the side of the DAS 3000 trolley

#### Your benefits:

- ➤ Precise and fast distance measurement according to OEM specifications
- ➤ Designed for alignment processes on leveled ground but also practical on surface-mounted lifts
- ► Increased efficiency in front camera calibration of Kia/Hyundai, Toyota, Mazda, Mercedes-Benz and Opel
- Also perfectly applicable for front radar calibration of VAG, BMW and Nissan