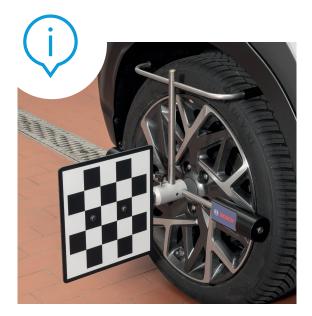

## New wheel clamps:

- ▶ Robust frame with a socket for the attachment of the reference board and a circular spirit level for a perfect centring on the wheel
- ► Two holding arms for fixing to the upper part of the wheel
- ► Cross bar with sliding cylinder adjustable for accurate mounting on all wheel and tyre combinations
- ▶ The cylinder guarantees use even on extreme softline rims
- ► Supports rim sizes from 14" 24"

#### Your benefits:

- ► Attachment in seconds with maximum accuracy
- ► Wheels and rims are protected
- ▶ Suitable for different rim sizes and immediately ready to hand
- ➤ Storage and transport on the DAS 3000 trolley with attached reference board