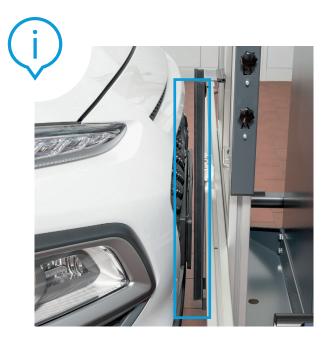

# New bumper plate:

- ▶ Bumper plate for measuring the distance to the bumper is mounted on the front part of the calibration frame and offers a total height of 800 mm
- ► Bumper plate is covered with soft rubber elements to be positioned directly on the bumper or at the front of the vehicle
- $\blacktriangleright$  Bumper plate is stored on the side of the DAS 3000 trolley

#### Your benefits:

- ➤ Precise and fast distance measurement according to OEM specifications
- ➤ Designed for alignment processes on leveled ground but also practical on surface-mounted lifts
- ► Increased efficiency in front camera calibration of Kia/Hyundai, Toyota, Mazda, Mercedes-Benz and Opel
- Also perfectly applicable for front radar calibration of VAG, BMW and Nissan