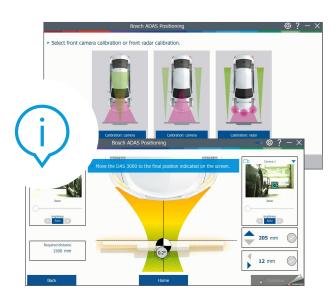

## **New positioning software:**

- ► Revised navigation including user instructions and user friendly screen displays
- ► Visualization of the current position as well as the target position by graphical animations
- ► In addition, digital values like distance, yaw angle and lateral displacement are displayed

#### Your benefits:

- ► Intuitive user interface for computer-aided alignment to the vehicle
- ► Optimised alignment process
- ➤ Simplified process when two-point front camera calibration is required
- ► Improved distance measurement to the front wheel thanks to the new wheel clamps